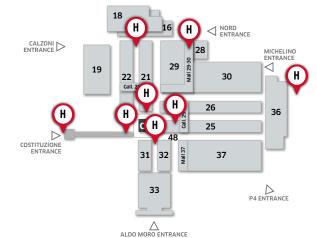

#### 8 Ledwall located in:

- Piazza CostituzioneCostituzione Entrance
- Mall 29/30
- Michelino Entrance
- Services Centre glass wall facing halls pad 21/22
- Services Centre glass wall

### facing halls 25/26

- Services Centre glass wall facing halls 31/32
- Connection hallway between halls 21/22 and halls 16/18